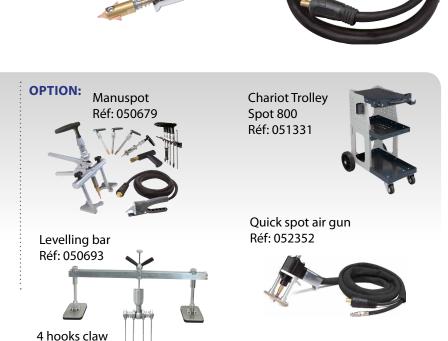

#### **DELIVERED AS A STANDARD WITH:**

- Earth cable 70 mm² (2m long cable)
- 2 multi functional guns (2m, 70 mm² cables with connector):
- inertia hammer with star
- welding of studs, rivets and rings
- contact shrinking, graphite pen.
- 8 m long mains supply cable
- an accessories box with consumables