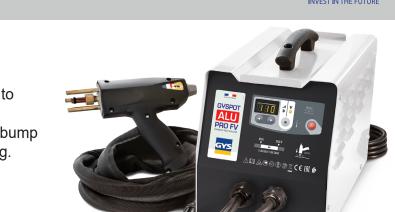

# **GYSPOT ALU PRO FV**

SPOT WELDING MACHINE

Ref. 021990

## M4 studs welding by capacitors discharge.

The GYSPOT ALU PO FV is designed specifically to perform dent pulling on ALUMINIUM. Using M4 studs, this device allows eliminating the bump and impacts (door panel, hood, ...) without stripping.

#### • Automatic gun:

The gun has no trigger; the welding is automatic when the tip slides into the gun. The earth terminals are integrated to the gun.