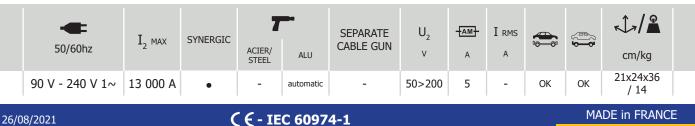

#### **CHARACTERISTICS**

- Micro-processor controlled with digital display
- Voltage (set from 50 V to 200 V).
- Power (set from 0 to 10).
- Detection of stud presence on holder.

## Capacitors discharge (66 millifarad) :

Fast welding (3 millisecond).

**TECHNOLOGIES:** 

This device works on power sources between 85 and 265V.

Thanks to the Flexible technology, the Gyspot ALU PRO FV works on either 230V-2A or 110V-5A sockets.

This device also has reinforced protection against overvoltage, factory tested up to 400V.