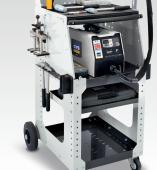

#### **PROLINER ALU PRO FV** SPEEDLINER ALU PRO FV

Ref. 035836

Ref. 036055

#### Included:

- Automatic gun with 3 earth terminals included.

- Alu box standard.
- Chuck for Ø 4 mm studs.

3 stabilizing brass rods for improved gun stability whilst welding.

The earth contact has never been as efficient as it is now !