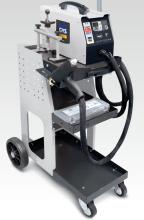

#### **PROLINER ALU PRO FV** SPEEDLINER ALU PRO FV

Ref. 035836

Ref. 036055

#### Included:

- Automatic gun with 3 earth terminals included.

- Alu box standard.
- Chuck for Ø 4 mm studs.

3 stabilizing brass rods for improved gun stability whilst welding.

The earth contact has never been as efficient as it is now !