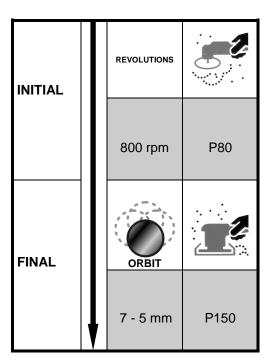

#### SURFACE PREPARATION

- 1 Identify surface.
- 2 Process:

| PROCESS | _    | 7 | Steel | Polyester<br>UP-GFK |
|---------|------|---|-------|---------------------|
|         | P80  |   | ٧     | 1                   |
|         | P150 |   | 4     | 7                   |
|         | DA93 |   | 1     | 1                   |