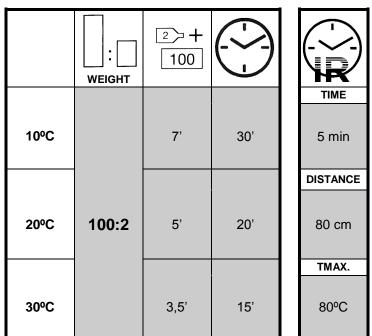

VERSIÓN: 151026 Pag: 2/2

| TIME     |  |  |  |  |
|----------|--|--|--|--|
| 5 min    |  |  |  |  |
| DISTANCE |  |  |  |  |
| 80 cm    |  |  |  |  |
| TMAX.    |  |  |  |  |
| 80°C     |  |  |  |  |