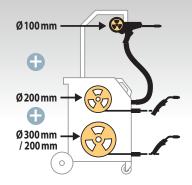

### **Spool gun**

**Upgradeable** - the T3 GYS AUTO can be fitted with a Spool Gun torch. This motorised torch is suitable for ø100mm wire reels of aluminium, stainless steel, copper and steel in ø0.8mm.

Suitable for ø200mm and ø300mm wire reels (15kg max).