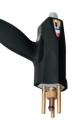

# Automatic gun:

The gun has no trigger; the welding is automatic when the tip slides into the gun. The earth terminals are integrated to the gun.

#### Included:

- Automatic gun with 3 earth terminals included.
- Alu box standard.