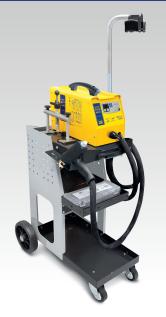

# **GYSPOT ALU PRO FV**

Ref. 021990



# M4 studs welding by capacitors discharge.

The GYSPOT ALU PO FV is designed specifically to perform dent pulling on ALUMINIUM.

Using M4 studs, this device allows eliminating the bump and impacts (door panel, hood, ...) without stripping.

### **CHARACTERISTICS**

- Micro-processor controlled with digital display
- Voltage (set from 50 V to 200 V).
- Power (set from 0 to 10).
- Detection of stud presence on holder.
- Capacitors discharge (53 millifarad) :

Fast welding (3 millisecond).



# Automatic gun:

The gun has no trigger; the welding is automatic when the tip slides into the gun. The earth terminals are integrated to the gun.

# PROLINER ALU PRO FV SPEEDLINER ALU PRO FV





Ref. 035836

Ref. 035843

#### Included:

- Automatic gun with 3 earth terminals included.
- Alu box standard.



# **TECHNOLOGIES:**





This device works on power sources between 85 and 265V.

Thanks to the Flexible technology, the Gyspot ALU PRO FV works on either 230V-2A or 110V-5A sockets.

This device also has reinforced protection against overvoltage, factory tested up to 400V.

| 50/60hz         | ${ m I_2}$ max | SYNERGIC | ACIER/<br>STEEL | ALU       | SEPARATE<br>CABLE GUN | U <sub>2</sub> v | <u>-AM</u> - | I RMS |    |    | cm/kg            |  |
|-----------------|----------------|----------|-----------------|-----------|-----------------------|------------------|--------------|-------|----|----|------------------|--|
| 90 V - 240 V 1~ | 7500 A         | •        | -