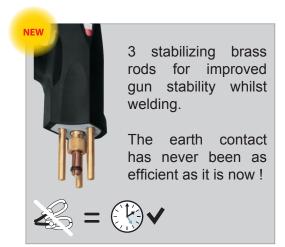

#### Included:

- Automatic gun with 3 earth terminals included.
- Alu box standard.