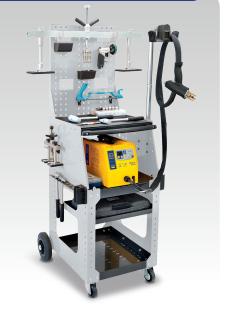

# **GYSPOT ALU PRO FV**

Ref. 021990



# M4 studs welding by capacitors discharge.

The GYSPOT ALU PO FV is designed specifically to perform dent pulling on ALUMINIUM.

Using M4 studs, this device allows eliminating the bump and impacts (door panel, hood, ...) without stripping.

### **CHARACTERISTICS**

- Micro-processor controlled with digital display
- Voltage (set from 50 V to 200 V).
- Power (set from 0 to 10).
- Detection of stud presence on holder.
- Capacitors discharge (53 millifarad) :

Fast welding (3 millisecond).



# Automatic gun:

The gun has no trigger; the welding is automatic when the tip slides into the gun. The earth terminals are integrated to the gun.

# PROLINER ALU PRO FV SPEEDLINER ALU PRO FV





Ref. 035836

Ref. 035843

#### Included:

- Automatic gun with 3 earth terminals included.
- Alu box standard.



# **TECHNOLOGIES:**





This device works on power sources between 85 and 265V.

Thanks to the Flexible technology, the Gyspot ALU PRO FV works on either 230V-2A or 110V-5A sockets.

This device also has reinforced protection against overvoltage, factory tested up to 400V.

| 50/60hz         | ${ m I_2}$ max | SYNERGIC | ACIER/<br>STEEL | ALU       | SEPARATE<br>CABLE GUN | U <sub>2</sub> v | <u>-AM</u> - | I RMS |    |    | cm/kg            |  |
|-----------------|----------------|----------|-----------------|-----------|-----------------------|------------------|--------------|-------|----|----|------------------|--|
| 90 V - 240 V 1~ | 7500 A         | •        | -